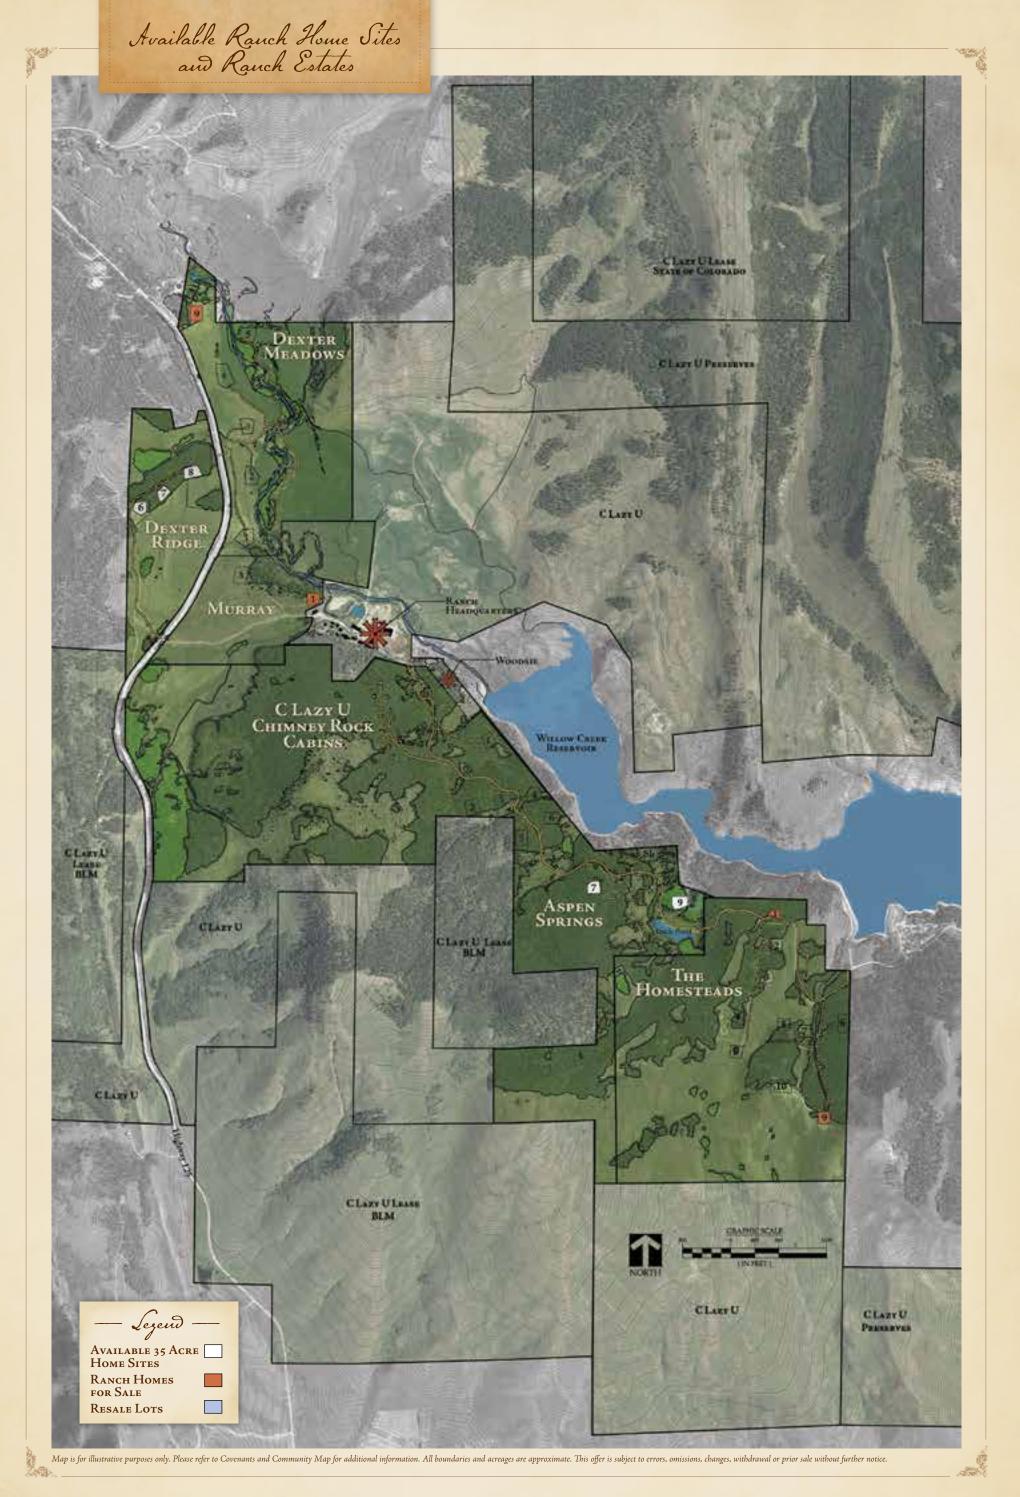

CLazy U Rauch Context Map +/- 30 Miles To North Park V Lamber 7 MILES TO GRAND LAKE AND ROCKY MOUNTAIN NATIONAL PARK DEXTER MEADOWS Charte Viane EDiamento II Bason Othert MURRAY C LAZY U CHIMNEY ROCK CABINS ASPEN SPRINGS THE HOMESTEADS CLATT CLAST U Available 35 Acre Home Sites Ranch Homes for Sale RESALE LOTS 19 Minus vo Winter Park Map is for illustrative purposes only. Please refer to Covenants and Community Map for additional information. All boundaries and acreages are approximate. This offer is subject to errors, omissions, changes, withdrawal or prior sale without further notice.